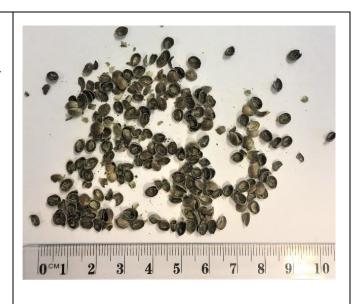

### Hemp seed viability

Viable form

#### Hemp seed (with hulls intact)

#### Source:

http://www.oilseedcrops.org/wpcontent/uploads/2012/06/Hemp-Seed-Close-Up.jpg

Hemp seed with the hull intact (unhulled seed) is viable and capable of germination.