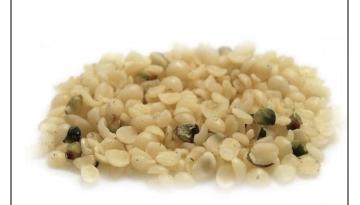

### **Non Viable form**

#### **Hulled hemp seed**

**Source:** http://www.oilseedcrops.org/wp-content/uploads/2012/06/Hulled-Hemp-Seed.jpg

Hemp seed that has gone through the process of hulling or de-hulling (having the hull removed) is not viable and no longer capable of germination