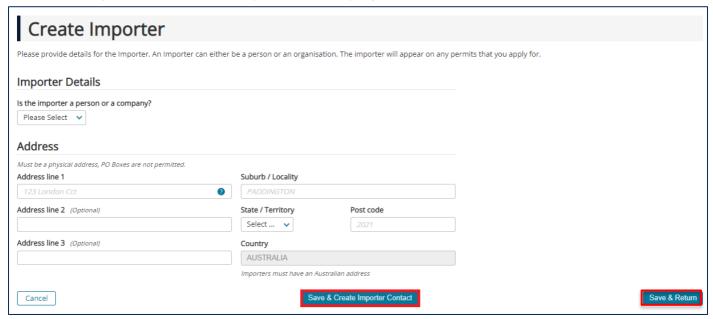

### **Importer**

From the **My Account** page under the **My Contacts** sub heading select the **Create Importer** hyperlink. Complete the details for the importer and select **Save & Create Importer Contact** to continue to create an importer contact or select **Save & Return.** 

NOTE: Importers can be listed as a person or a company.