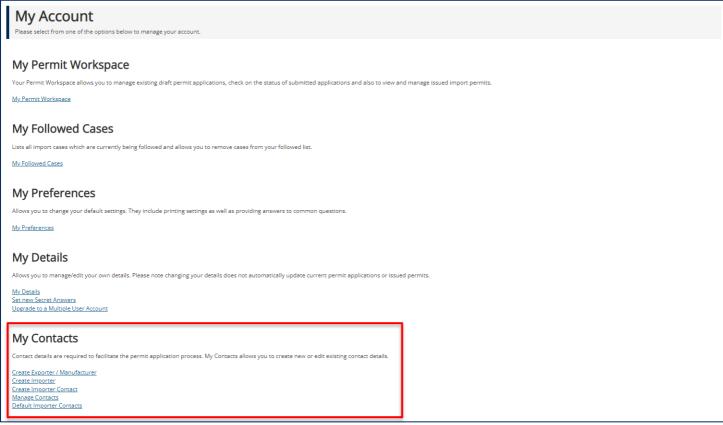

#### You will have access to:

- My Permit Workspace
- My Followed Cases
- My Preferences
- My Details
- My Contacts

#### My Contacts

The **My Contacts** section allows you to manage existing contacts and create new ones. Click the hyperlink for the option you want to manage or create.

#### The options are:

- Create Exporter/Manufacturer
- Create Importer
- Create Importer Contact
- Manage Contacts
- Default Importer Contacts