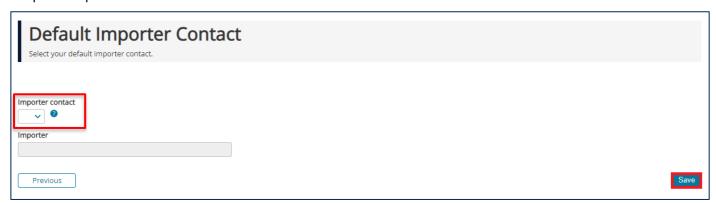

### **Default Importer Contacts**

From the **My Account** page under the **My Contacts** sub heading select the **Default Importer Contacts** hyperlink. Here you can set up the default importer contact by selecting your importer contact using the **Importer contact** dropdown option and select **Save.** 