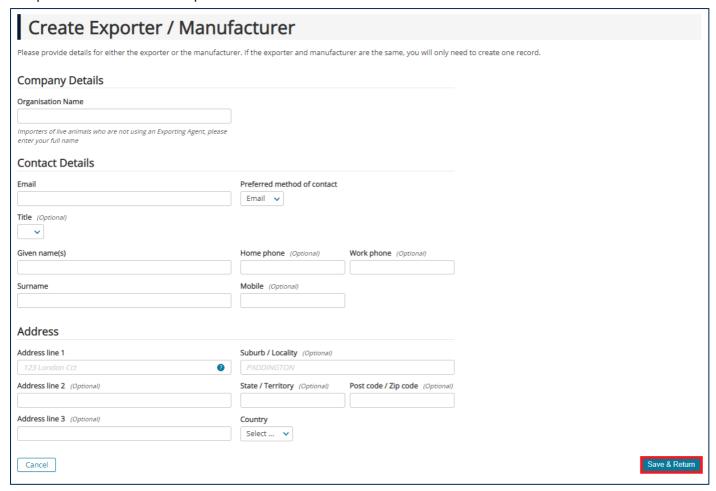

#### **Exporter or Manufacturer**

From the **My Account** page under the **My Contacts** sub heading select the **Create Exporter/Manufacturer** hyperlink. Complete the details for the exporter or the manufacturer and select **Save & Return.** 