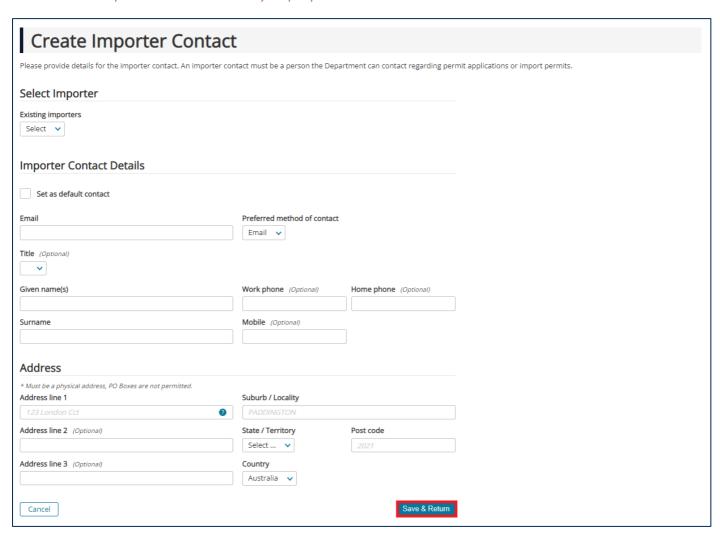

#### **Importer Contact**

From the **My Account** page under the **My Contacts** sub heading select the **Create Importer Contact** hyperlink. Complete the details for the importer contact and select **Save & Return.** 

NOTE: Importer contacts must only be people.