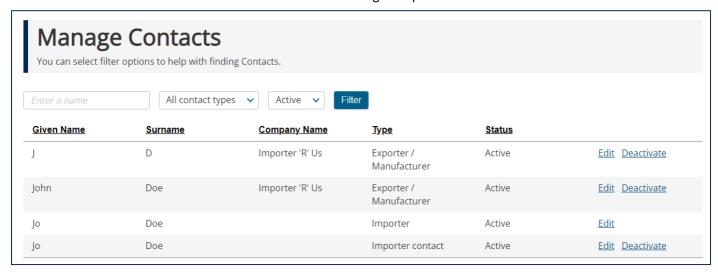

#### **Manage Contacts**

From the **My Account** page under the **My Contacts** section select the **Manage Contacts** hyperlink. You will be able to view the contacts set up, including exporter/manufacturer, importer contact and importer. You can edit the contact details here. You can also deactivate contacts that are no longer required.