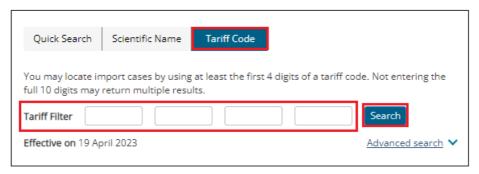

# **Search for Tariff Code**

From the BICON Web homepage, select the **Tariff Code** tab.

Enter at least the first 4 digits of a Tariff Code into the Tariff Filter boxes, then select Search.

TIP: Entering more digits will provide improved search results. Select **Advanced Search** to refine additional fields.