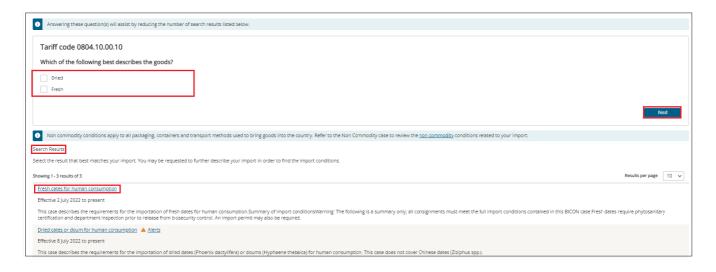

## **Select Case**

If the Tariff selected relates to more than one case, a list of related cases will be presented, along with questions. You may choose to:

Answer the questions to reduce the search results for the most relevant case, then select the Case Name to
proceed in determining your Import Scenario and view the Import Conditions.

#### OR

• Select the appropriate **Case Name** from the search results list, to proceed in determining your Import Scenario and view the Import Conditions.

TIP: Even if Cases are presented, answering the Tariff questions may result in no matching Case. If this occurs, use the **Quick Search** or contact the department.