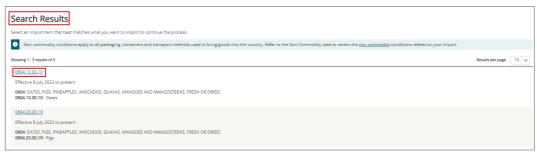

# **Search Tariff**

Once you have found your desired Tariff, select the required Tariff Number.

From here, you will be presented with one of three possible outcomes, depending on how the Tariff is mapped.

### Single Case

If the Tariff selected relates to a single case, you can select that case and proceed directly to the Import Conditions questions.