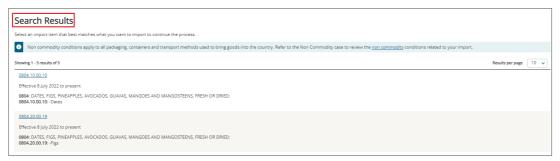

## **View Results**

BICON will present a list of Tariff Codes that match your search terms.

NOTE: If your search returns **No Results Found**, reduce the number of digits, to make your search more general.

# **Search Tariff**

Once you have found your desired Tariff, select the required Tariff Number.

From here, you will be presented with one of three possible outcomes, depending on how the Tariff is mapped.

#### Multiple Case

If the Tariff selected relates to more then one case, you will be presented with the list of possible cases and further questions.